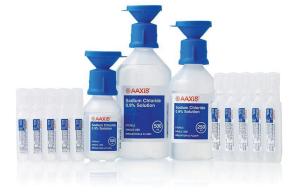

## **Sodium Chloride 0.9% Solution**

Aaxis Sodium Chloride 0.9% is a sterile isotonic solution designed to cleanse the eyes in case of irritation, dust, or foreign material exposure. The 100ml, 250ml and 500ml bottles come with an integrated eye cup, fitting the eye socket. Ampoules and bottles are for single use only.

### Sodium Chloride Solution

Suitable for eye cleansing and minor wound care

#### **Easy Application Options** Options of integrated eye cup or convenient

twist top

#### Various Sizes

Versatile sizing options to accommodate application requirements

#### - Irrigating eyes to relieve discomfort

- Flushing foreign material from eyes
- First aid applications, including cleansing minor wounds on the skin

| REF      | Size   | Pcs/Unit | Units/Ctn |
|----------|--------|----------|-----------|
| 10017004 | 15 mL  | 240      | 1         |
| 10017005 | 30 mL  | 180      | 1         |
| 10017006 | 100 mL | 48       | 1         |
| 10017007 | 250 mL | 24       | 1         |
| 10017008 | 500 mL | 12       | 1         |