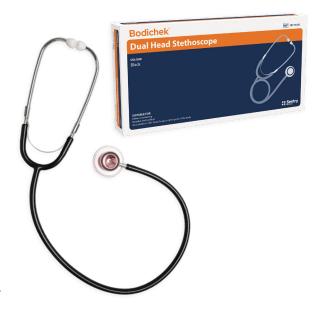

## **Dual Head Stethoscope**

The Bodichek Dual Head Stethoscope features a double function chest piece, PVC tube, binaural sound, and ear tips. It is designed for precise auscultation, allowing healthcare professionals to assess various sounds of the heart, lungs and other organs.