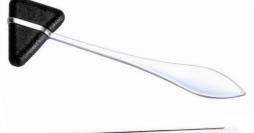

## Patella Hammer

The Patella Hammer is designed for eliciting reflex responses, particularly the knee jerk reflex. It features a metal handle and a soft plastic head.

Versatile Design Allows for testing of various reflex points

**Easy to Clean** 

Can be maintained with minimal effort for optimal hygiene in a healthcare environment

## **Compact Size**

Easy to carry and use in various clinical settings

Suitable- Patient monitoringfor:- Testing deep tendon reflexes

| REF      | Sterility   | Pcs/Unit | Units/Ctn |
|----------|-------------|----------|-----------|
| 10111611 | Non-Sterile | 10       | 10        |