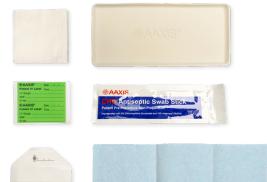

## **IV Starter Packs Overview**

| REF      | Description            | Components                                                                                                                                                                                                                                                                                                            | Sterility | Pcs/Unit | Units/Ctn |
|----------|------------------------|-----------------------------------------------------------------------------------------------------------------------------------------------------------------------------------------------------------------------------------------------------------------------------------------------------------------------|-----------|----------|-----------|
| 11005042 | IV Starter<br>Pack #9  | 1 x Blue Polylined Towel - 42cm x 40cm<br>1 x IV Starter Pack Tray<br>1 x Swab Stick, 2% CHG, 70% Isopropyl Alcohol<br>3 x Non-Woven Swabs - 7.5cm x 7.5cm, 4ply<br>1 x Asguard IV Dressing Reinforced 7cm x 8.5cm (ISB303)<br>2 x Patient Label - Green Relocated IV Site<br>1 x White Plastic Field 47.5cm x 47.5cm | Sterile   | 180      | 1         |
| 11005044 | IV Starter<br>Pack #11 | 1 x Blue Polylined Towel - 42cm x 40cm<br>1 x IV Starter Pack Tray<br>1 x Swab Stick, 2% CHG, 70% Isopropyl Alcohol<br>3 x Non-Woven Swabs - 7.5cm x 7.5cm, 4ply<br>1 x Asguard IV Dressing Reinforced 6.5cm x 7cm (ISB302)<br>2 x Patient Label - Green Relocated IV Site<br>1 x White Plastic Field 47.5cm x 47.5cm | Sterile   | 180      | 1         |
| 11005045 | IV Starter<br>Pack #12 | 1 x Blue Polylined Towel - 42cm x 40cm<br>1 x IV Starter Pack Tray<br>1 x Swab Stick, 2% CHG, 70% Isopropyl Alcohol<br>3 x Non-Woven Swabs - 7.5cm x 7.5cm, 4ply<br>1 x Asguard IV Dressing Reinforced 5cm x 5.7cm (ISB301)<br>2 x Patient Label - Green Relocated IV Site<br>1 x White Plastic Field 47.5cm x 47.5cm | Sterile   | 180      | 1         |
| 11005046 | IV Starter<br>Pack #13 | 1 x Blue Polylined Towel - 42cm x 40cm<br>1 x IV Starter Pack Tray<br>1 x Swab Stick, 2% CHG, 70% Isopropyl Alcohol<br>3 x Non-Woven Swabs - 7.5cm x 7.5cm, 4ply<br>1 x Asguard IV Dressing Reinforced 7cm x 9cm (ISB304)<br>2 x Patient Label - Green Relocated IV Site<br>1 x White Plastic Field 47.5cm x 47.5cm   | Sterile   | 180      | 1         |