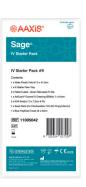

- Surgical procedures
- Emergency rooms and trauma care

Comes in a convenient desktop dispenser of 45 pieces.

| -        |                      |           |          |           |
|----------|----------------------|-----------|----------|-----------|
| REF      | Description          | Sterility | Pcs/Unit | Units/Ctn |
| 11005042 | IV Starter Pack #9   | Sterile   | 180      | 1         |
| 11005044 | IV Starter Pack #11  | Sterile   | 180      | 1         |
| 11005045 | IV Starter Pack #12* | Sterile   | 180      | 1         |
| 11005046 | IV Starter Pack #13* | Sterile   | 180      | 1         |

## **IV Starter Packs Overview**

| REF      | Description            | Components                                                                                                                                                                                                                                                                                                            | Sterility | Pcs/Unit | Units/Ctn |
|----------|------------------------|-----------------------------------------------------------------------------------------------------------------------------------------------------------------------------------------------------------------------------------------------------------------------------------------------------------------------|-----------|----------|-----------|
| 11005042 | IV Starter<br>Pack #9  | 1 x Blue Polylined Towel - 42cm x 40cm<br>1 x IV Starter Pack Tray<br>1 x Swab Stick, 2% CHG, 70% Isopropyl Alcohol<br>3 x Non-Woven Swabs - 7.5cm x 7.5cm, 4ply<br>1 x Asguard IV Dressing Reinforced 7cm x 8.5cm (ISB303)<br>2 x Patient Label - Green Relocated IV Site<br>1 x White Plastic Field 47.5cm x 47.5cm | Sterile   | 180      | 1         |
| 11005044 | IV Starter<br>Pack #11 | 1 x Blue Polylined Towel - 42cm x 40cm<br>1 x IV Starter Pack Tray<br>1 x Swab Stick, 2% CHG, 70% Isopropyl Alcohol<br>3 x Non-Woven Swabs - 7.5cm x 7.5cm, 4ply<br>1 x Asguard IV Dressing Reinforced 6.5cm x 7cm (ISB302)<br>2 x Patient Label - Green Relocated IV Site<br>1 x White Plastic Field 47.5cm x 47.5cm | Sterile   | 180      | 1         |
| 11005045 | IV Starter<br>Pack #12 | 1 x Blue Polylined Towel - 42cm x 40cm<br>1 x IV Starter Pack Tray<br>1 x Swab Stick, 2% CHG, 70% Isopropyl Alcohol<br>3 x Non-Woven Swabs - 7.5cm x 7.5cm, 4ply<br>1 x Asguard IV Dressing Reinforced 5cm x 5.7cm (ISB301)<br>2 x Patient Label - Green Relocated IV Site<br>1 x White Plastic Field 47.5cm x 47.5cm | Sterile   | 180      | 1         |
| 11005046 | IV Starter<br>Pack #13 | 1 x Blue Polylined Towel - 42cm x 40cm<br>1 x IV Starter Pack Tray<br>1 x Swab Stick, 2% CHG, 70% Isopropyl Alcohol<br>3 x Non-Woven Swabs - 7.5cm x 7.5cm, 4ply<br>1 x Asguard IV Dressing Reinforced 7cm x 9cm (ISB304)<br>2 x Patient Label - Green Relocated IV Site<br>1 x White Plastic Field 47.5cm x 47.5cm   | Sterile   | 180      | 1         |