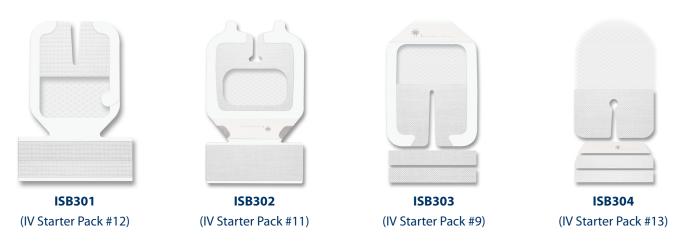

- Surgical procedures
- Emergency rooms and trauma care

Comes in a convenient desktop dispenser of 45 pieces.

| -        |                      |           |          |           |
|----------|----------------------|-----------|----------|-----------|
| REF      | Description          | Sterility | Pcs/Unit | Units/Ctn |
| 11005042 | IV Starter Pack #9   | Sterile   | 180      | 1         |
| 11005044 | IV Starter Pack #11  | Sterile   | 180      | 1         |
| 11005045 | IV Starter Pack #12* | Sterile   | 180      | 1         |
| 11005046 | IV Starter Pack #13* | Sterile   | 180      | 1         |

## **IV Starter Packs Overview**

| REF      | Description            | Components                                                                                                                                                                                                                                                                                                            | Sterility | Pcs/Unit | Units/Ctn |
|----------|------------------------|-----------------------------------------------------------------------------------------------------------------------------------------------------------------------------------------------------------------------------------------------------------------------------------------------------------------------|-----------|----------|-----------|
| 11005042 | IV Starter<br>Pack #9  | 1 x Blue Polylined Towel - 42cm x 40cm<br>1 x IV Starter Pack Tray<br>1 x Swab Stick, 2% CHG, 70% Isopropyl Alcohol<br>3 x Non-Woven Swabs - 7.5cm x 7.5cm, 4ply<br>1 x Asguard IV Dressing Reinforced 7cm x 8.5cm (ISB303)<br>2 x Patient Label - Green Relocated IV Site<br>1 x White Plastic Field 47.5cm x 47.5cm | Sterile   | 180      | 1         |
| 11005044 | IV Starter<br>Pack #11 | 1 x Blue Polylined Towel - 42cm x 40cm<br>1 x IV Starter Pack Tray<br>1 x Swab Stick, 2% CHG, 70% Isopropyl Alcohol<br>3 x Non-Woven Swabs - 7.5cm x 7.5cm, 4ply<br>1 x Asguard IV Dressing Reinforced 6.5cm x 7cm (ISB302)<br>2 x Patient Label - Green Relocated IV Site<br>1 x White Plastic Field 47.5cm x 47.5cm | Sterile   | 180      | 1         |
| 11005045 | IV Starter<br>Pack #12 | 1 x Blue Polylined Towel - 42cm x 40cm<br>1 x IV Starter Pack Tray<br>1 x Swab Stick, 2% CHG, 70% Isopropyl Alcohol<br>3 x Non-Woven Swabs - 7.5cm x 7.5cm, 4ply<br>1 x Asguard IV Dressing Reinforced 5cm x 5.7cm (ISB301)<br>2 x Patient Label - Green Relocated IV Site<br>1 x White Plastic Field 47.5cm x 47.5cm | Sterile   | 180      | 1         |
| 11005046 | IV Starter<br>Pack #13 | 1 x Blue Polylined Towel - 42cm x 40cm<br>1 x IV Starter Pack Tray<br>1 x Swab Stick, 2% CHG, 70% Isopropyl Alcohol<br>3 x Non-Woven Swabs - 7.5cm x 7.5cm, 4ply<br>1 x Asguard IV Dressing Reinforced 7cm x 9cm (ISB304)<br>2 x Patient Label - Green Relocated IV Site<br>1 x White Plastic Field 47.5cm x 47.5cm   | Sterile   | 180      | 1         |