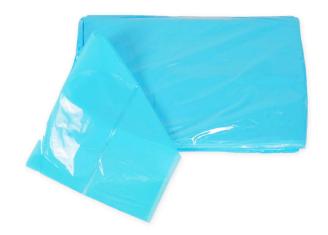

### **Bed Draw Sheet**

Owear Bed Draw Sheets are impervious, and treated with an anti-static solution for ease of use and maximum patient comfort.

# Suitable for:

- Examination beds

| REF   | Size           | Colour | Sterility   | Pcs/Unit | Units/Ctn |
|-------|----------------|--------|-------------|----------|-----------|
| DS001 | 91.5cm x 152cm | Blue   | Non-sterile | 300      | 1         |