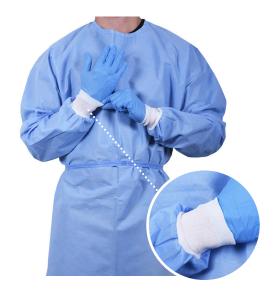

## **L3 Isolation Gowns Soft-Cuff**

Owear Isolation Gowns - Sof-Cuff offer protection in environments with moderate levels of fluid exposure. These non-sterile gowns provide a protective barrier with maximum comfort and breathability for the wearer.

#### **Comfortable**

Soft cuffs allow for added comfort and ease when donning gloves