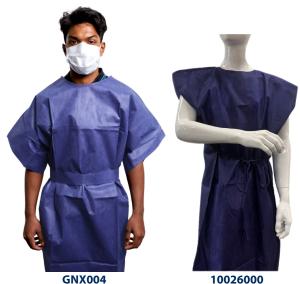

## **Patient Modesty Gowns**

Owear Patient Modesty Gowns are designed for patient modesty during routine exams, surgery and day procedures. Made from high guality SMS material, the gowns are single use and splash resistant—providing protection from fluids and contaminants.

**Full Coverage Modesty** 

Thickness and colour provide wearer confidence of full coverage modesty

**Adjustable** Generous ties to wrap around entire body

## **Comfortable Fit**

Loose and breathable for prolonged wear time

**GNX004** 

- **Suitable** for:
  - Routine exams
    - Radiological scans
      - Surgery and day procedures

| REF      | Size      | Туре       | Colour | Sterility   | Pcs/Unit | Units/Ctn |
|----------|-----------|------------|--------|-------------|----------|-----------|
| GNX004   | Universal | Sleeved    | Blue   | Non-sterile | 100      | 1         |
| GNX006   | Bariatric | Sleeved    | Blue   | Non-sterile | 50       | 1         |
| 10026000 | Medium    | Sleeveless | Blue   | Non-sterile | 100      | 1         |
| 10026001 | X-Large   | Sleeveless | Blue   | Non-sterile | 100      | 1         |
| 10026002 | XX-Large  | Sleeveless | Blue   | Non-sterile | 100      | 1         |