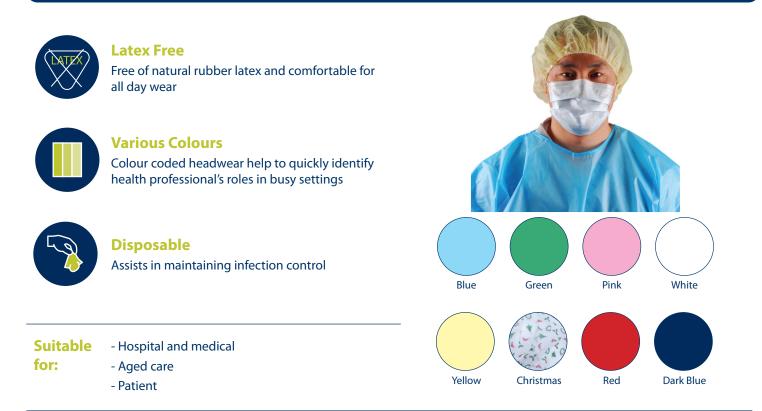

## **Round Caps**

Owear Round Caps are anti-static and do not shed lint, ideal for all hospital and clinical environments. The opening is elasticised and secured with a blanket stitch for a reliable and long lasting wear.

| REF    | Size    | Colour    | Pcs/Unit | Units/Ctn |
|--------|---------|-----------|----------|-----------|
| RC001  | Regular | Blue      | 250      | 4         |
| RC001L | Large   | Blue      | 250      | 4         |
| RC002  | Regular | Green     | 250      | 4         |
| RC003  | Regular | Pink      | 250      | 4         |
| RC004  | Regular | White     | 250      | 4         |
| RC005  | Regular | Yellow    | 250      | 4         |
| RC006X | Regular | Christmas | 250      | 1         |
| RC007  | Regular | Red       | 250      | 4         |
| RC008  | Regular | Dark Blue | 250      | 4         |