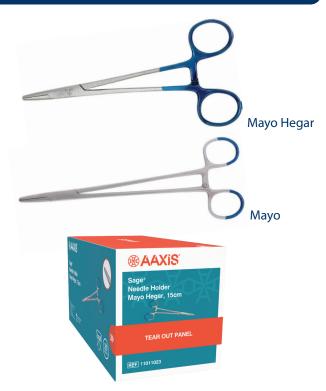

# Needle Holders - Sterile

Sage Needle Holders are designed to provide surgeons with a secure grip and control, ensuring accurate and efficient suturing. Needle Holders are made of stainless steel, which offers durability and resistance to corrosion. They feature a scissor-like design with a ratcheted locking mechanism that allows for secure needle grasping and holding during suturing.

## **Finger-ring Handles**

Comfortable grip allowing for sustained control

### **Ratcheting Mechanism**

Enables control and secure management of sutures

#### **Blue Handle**

Easy to identify as single use

- Hospital and medical

for:

- Clinics
- Emergency departments

| REF      | Size | Feature    | Dispenser Box | Sterility | Pcs/Unit | Units/Ctn |
|----------|------|------------|---------------|-----------|----------|-----------|
| 11011023 | 15cm | Mayo Hegar | Yes           | Sterile   | 20       | 10        |
| 11011156 | 20cm | Mayo       | No            | Sterile   | 20       | 10        |