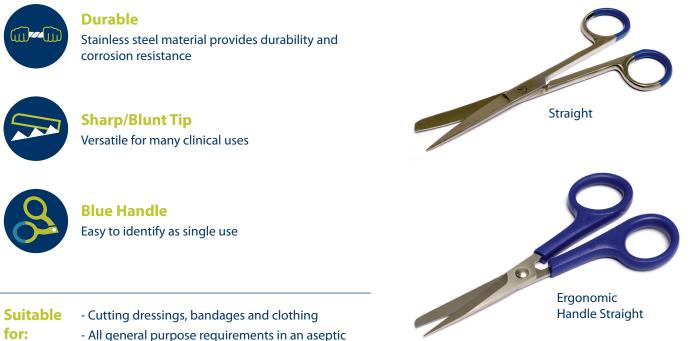

## **Sharp/Blunt Scissors - Sterile**

Sage Sharp/Blunt Scissors are forged from stainless steel and ensure sharpness and resistance to corrosion. These scissors have one tip sharp, one tip blunt for compatibility for all general purpose requirements in an aseptic environment.

environment

At Sentry, we are dedicated to upholding sustainable principles to safeguard our planet, people, and future,

| REF      | Size   | Feature                   | Sterility | Pcs/Unit | Units/Ctn |
|----------|--------|---------------------------|-----------|----------|-----------|
| 11011025 | 12.5cm | Straight                  | Sterile   | 35       | 1         |
| 11003021 | 12.5cm | Ergonomic Handle Straight | Sterile   | 30       | 2         |