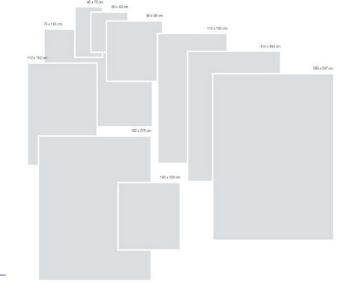

# Suitable for:

- Operating theatres
- Emergency departments
- Procedure packs

| REF    | Size          | Sterility | Pcs/Unit | Units/Ctn |
|--------|---------------|-----------|----------|-----------|
| S72201 | 45cm x 75cm   | Sterile   | 100      | 1         |
| S72202 | 60cm x 60cm   | Sterile   | 100      | 1         |
| S72203 | 90cm x 90cm   | Sterile   | 100      | 1         |
| S72207 | 112cm 152cm   | Sterile   | 25       | 1         |
| S72208 | 112cm x 193cm | Sterile   | 20       | 1         |
| S72209 | 150cm x 193cm | Sterile   | 15       | 1         |
| S72210 | 182cm x 215cm | Sterile   | 15       | 1         |
| S72212 | 195cm x 247cm | Sterile   | 12       | 1         |
| S72215 | 100cm x 100cm | Sterile   | 50       | 1         |
| S72259 | 180cm x 170cm | Sterile   | 60       | 1         |
|        |               |           |          |           |