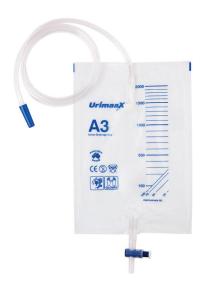

### **Drainage Bag B/Drain T-Bar**

Urimaax Drainage Bag B/Drain T-Bar is a large capacity 2000ml drainage bag with a bottom T-bar drain and a universal stepped catheter connector. This system has a graduated front with a white frosted backing to allow easy visual readings and hanger holes that fit universal plastic or metal hangers. Ideal for use with Urimaax Drainage Bag Accessories.

## Suitable for:

- Suprapubic or indwelling catheters
- Night catheterisation
- To hold up to 2000ml drainage

| REF      | Туре              | Capacity | Sterility   | Pcs/Unit | Units/Ctn |
|----------|-------------------|----------|-------------|----------|-----------|
| 10013103 | T-Bar A3          | 2000ml   | Non-Sterile | 200      | 1         |
| 10013120 | Standard T-Bar A3 | 2000ml   | Non-Sterile | 200      | 1         |
| 10013122 | T-Bar A2+         | 2000ml   | Sterile     | 75       | 1         |