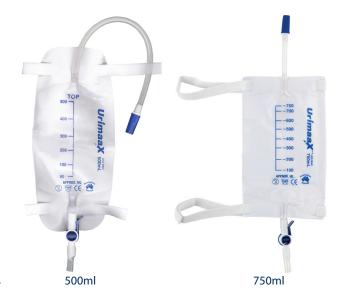

## **Drainage Bag Leg**

Urimaax Drainage Bag Leg features a fast and safe flip-tap bottom drain and a universal stepped catheter connector. The drainage bags have 100ml graduated measurements for easy identification of volume and feature a soft cloth backing for added comfort.

### **Easy to Read**

100ml graduated measurements for easy identification

### **Fast and Safe**

Flip-tap bottom, universal stepped catheter connector, and anti-reflux valve

# Suitable for:

- Concealing under clothing
- Enhancing user dignity and comfort
- Use during activities of daily living

| REF      | Tubing Length | Capacity | Sterility   | Pcs/Unit | Units/Ctn |
|----------|---------------|----------|-------------|----------|-----------|
| 10013302 | 6cm           | 500ml    | Sterile     | 80       | 1         |
| 10013303 | 10cm          | 500ml    | Sterile     | 80       | 1         |
| 10013304 | 30cm          | 500ml    | Sterile     | 80       | 1         |
| 10013305 | 50cm          | 500ml    | Sterile     | 80       | 1         |
| 10013402 | 6cm           | 750ml    | Sterile     | 80       | 1         |
| 10013403 | 10cm          | 750ml    | Sterile     | 80       | 1         |
| 10013404 | 30cm          | 750ml    | Sterile     | 80       | 1         |
| 10013405 | 50cm          | 750ml    | Sterile     | 80       | 1         |
| 10013503 | 10m           | 500ml    | Non-Sterile | 80       | 1         |
| 10013603 | 10cm          | 750ml    | Non-Sterile | 80       | 1         |