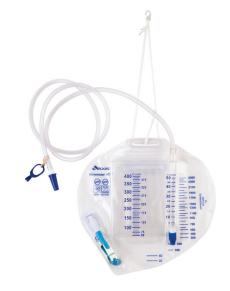

### **Drainage Bag Meter 400ml**

Urimaax Drainage Bag Meter consists of dual chambers - a 400ml burette and a universal stepped catheter connector. This system has a needle free sampling port and hanger holes that fit universal plastic or metal hangers. Ideal for use with Urimaax Drainage Bag Accessories.

#### **Dual Chambers**

For accurate and clearly visible urine measurement

#### **Accessories Included**

Dual hangers, hook, bed sheet clamp and rope tie included in pack

#### **Fast and Safe**

Universal stepped catheter connector and anti-reflux valve