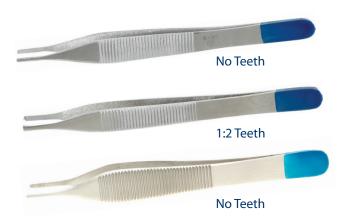

## **Adson Forceps - Sterile**

Forged from stainless steel, Sage Adson Forceps feature fine tips and a broad handle for easy gripping and control. These forceps are ideal for the easy grasping of tissue and foreign objects.

| REF      | Size | Feature            | Dispenser Box | Sterility | Pcs/Unit | Units/Ctn |
|----------|------|--------------------|---------------|-----------|----------|-----------|
| 11011018 | 12cm | No Teeth           | Yes           | Sterile   | 60       | 10        |
| 11011019 | 12cm | 1:2 Teeth          | Yes           | Sterile   | 60       | 10        |
| 11011165 | 12cm | No Teeth, Serrated | Yes           | Sterile   | 50       | 10        |